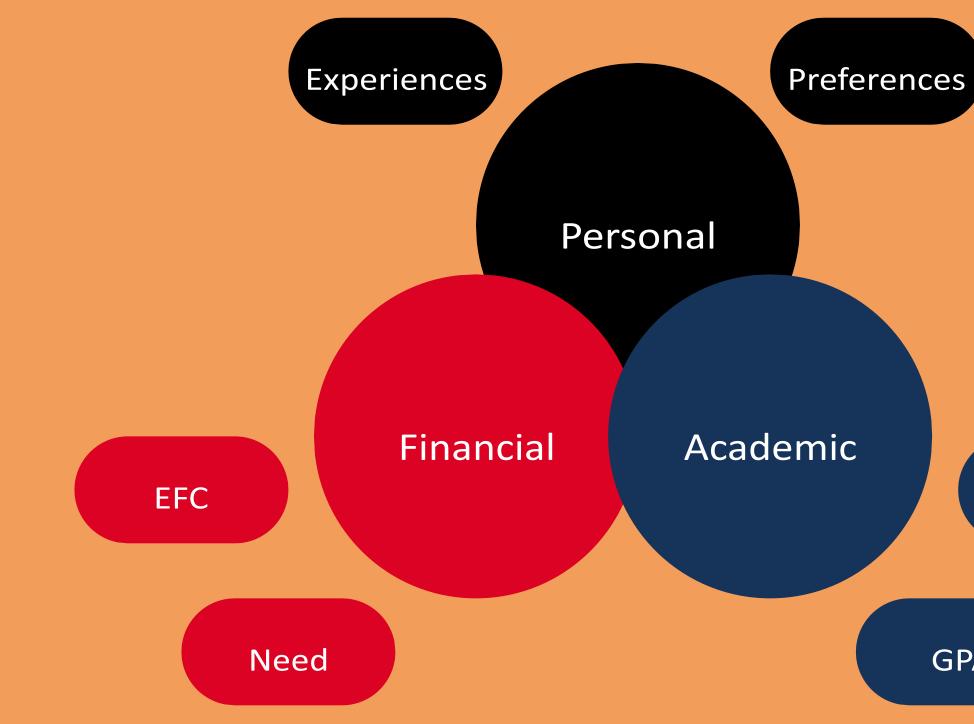

#### CONSIDER YOUR "FIT" THROUGH 3 LENSES

Test Scores

#### **Financial**

• How much am I and/or my family • willing to spend? • Do I or my parents have a college savings account? • If so, how much are we able to use for each year of college? • Am I planning to apply for scholarships? Do I currently have scholarships?

• Am I qualified for financial aid?

Personal

What am I planning on doing for my career? What type of major fits my goals? Which schools

- offer this major? Do I want to join clubs, sports,
- organizations? Am I interested in Greek life? Do
- I want to attend a large school or a small school? Am I interested in going to another city,
- state, or country? What kind of weather do I
- prefer? What kind of culture am I looking for? •What is my GPA?

#### Academic

Have I taken the SAT/ACT? If so, what are my scores? Have I taken AP classes? If so, have I passed the AP exam(s)?